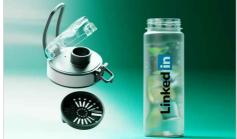

## **Aqualok Infuse**

The Aqualok Infuse features a fantastic infuser lid that allows you to add and lock in your favourite fruits or vegetables to your daily drinking water. Just like our standard Aqualok model, the Aqualok Infuse is made from the durable translucent Tritan™ plastic and also features a secure-lock lid to prevent any unwanted spillages. There are enlarged branding areas on two sides of the bottle and also around the lid, which is a popular branding area to print with bespoke names via our Individual Naming service.

## **Aqualok Infuse**