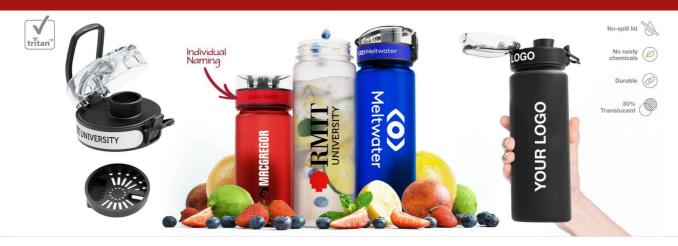

## **Aqualok Infuse**

The Aqualok Infuse features a fantastic infuser lid that allows you to add and lock in your favourite fruits or vegetables to your daily drinking water. Just like our standard Aqualok model, the Aqualok Infuse is made from the durable translucent Tritan™ plastic and also features a secure-lock lid to prevent any unwanted spillages. There are enlarged branding areas on two sides of the bottle and also around the lid, which is a popular branding area to print with bespoke names via our Individual Naming service.